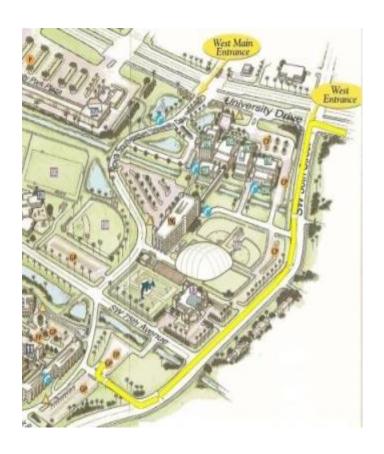

## **Directions to the Parking area:**

From I-95, north or south, or Florida's Turnpike, north or south, take I-595 exit, westbound.

Proceed on I-595 to University Drive; turn left and proceed southbound on University Drive to SW 30th Street.

Turn left onto SW 30th Street and proceed approximately 1/2 mile turn right onto Ray Ferrero, Jr. Boulevard. Make your 1st right.

Continue driving approximately 40 yards and turn right into the second surface lot (surface lots are gated and the gates should be raised). This is the AC10 Lot.